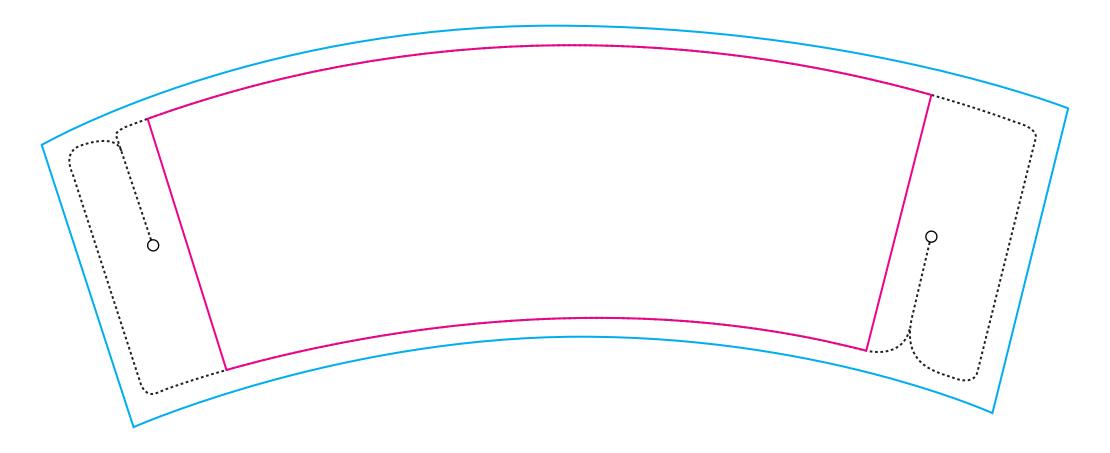

## **PLEASE NOTE:** Key Any patterns or bands of Circles may appear slightly colour that run around the oval shaped when the cup is Visible Area cup, may not match exactly, formed- this is simply an **Bleed** Area due to slight movement during optical illusion. The smaller the production process. the circle, the more true to ..... Cut Line its shape it will look.