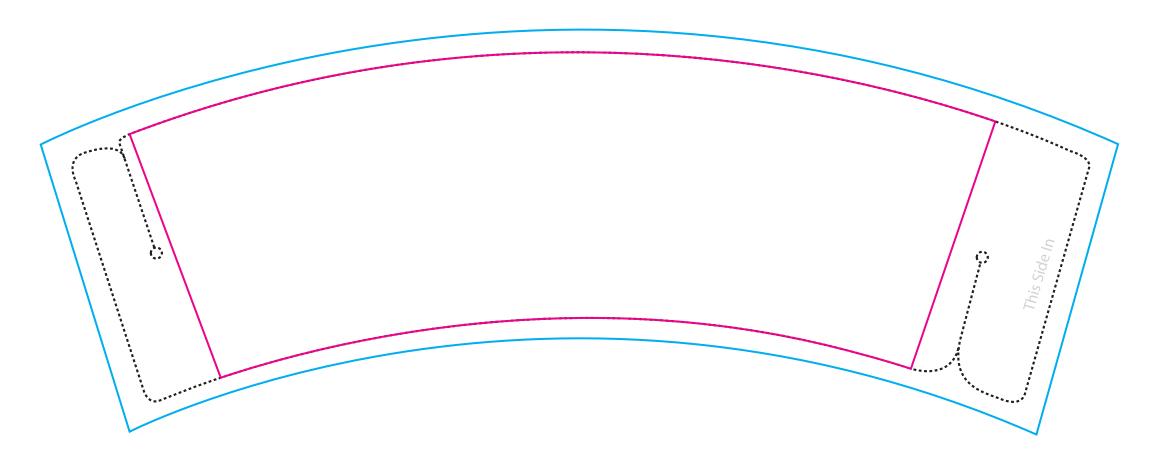

## **PLEASE NOTE:**

Any patterns or bands of colour that run around the cup, may not match exactly, due to slight movement during the production process. Circles may appear slightly oval shaped when the cup is formed- this is simply an optical illusion. The smaller the circle, the more true to its shape it will look.