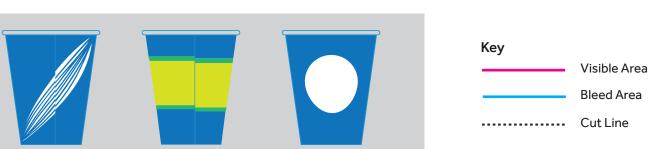

## **PLEASE NOTE:**

Any patterns or bands of colour that run around the cup, may not match exactly, due to slight movement during the production process. Circles may appear slightly oval shaped when the cup is formed- this is simply an optical illusion. The smaller the circle, the more true to its shape it will look.