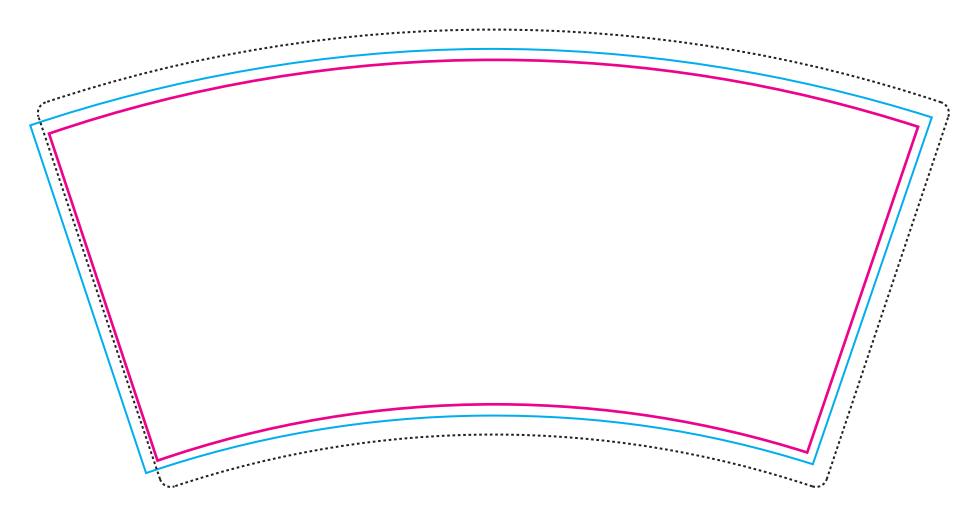

## **PLEASE NOTE:**

Any patterns or bands of colour that run around the cup, may not match exactly, due to slight movement during the production process. Circles may appear slightly oval shaped when the cup is formed- this is simply an optical illusion. The smaller the circle, the more true to its shape it will look.