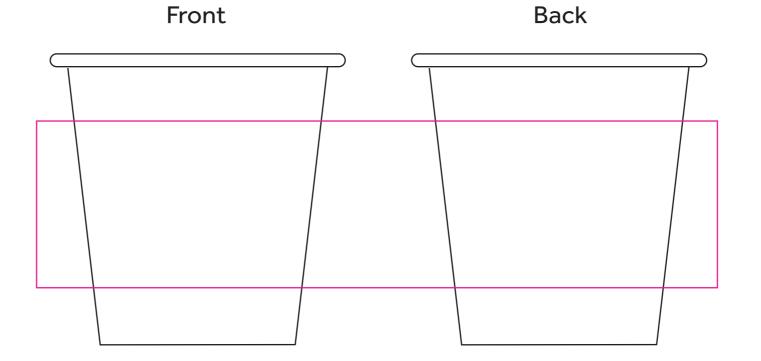

## PLEASE NOTE:

Any patterns or bands of colour that run around the cup, may not match exactly, due to slight movement during the production process.

Circles may appear slightly oval shaped when the cup is formed- this is simply an optical illusion. The smaller the circle, the more true to its shape it will look.

Approval of this artwork confirms it is correct.

Refund/reprints or credits will not be issued if incorrect artwork is approved.

PLEASE DOUBLE CHECK ALL ELEMENTS BEFORE APPROVAL.

Key

Visible Area