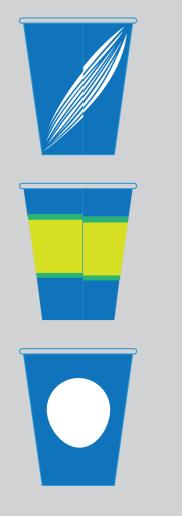

## PLEASE NOTE:

Any patterns or bands of colour that run around the cup, may not match exactly, due to slight movement during the production process.

Circles may appear slightly oval shaped when the cup is formed- this is simply an optical illusion. The smaller the circle, the more true to its shape it will look.