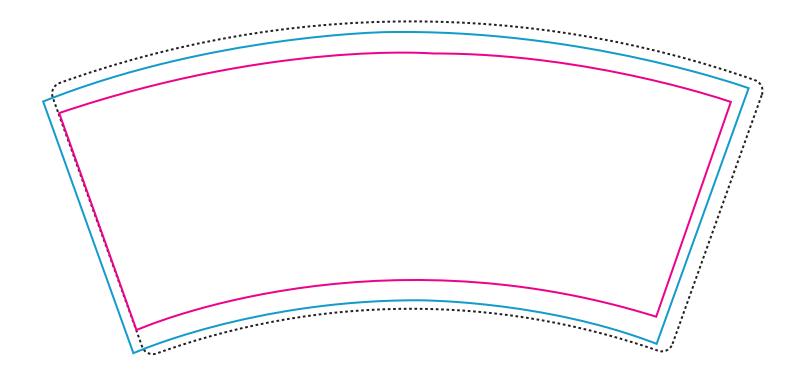

Product: 4oz Single Wall

Artwork Name:
Date Proofed:
Proof Number: 1
Print Colours: CMYK

## **IMPORTANT! DISCLAIMER AND NOTES:**

Whilst every effort has been made to ensure the accuracy of this artwork, you, the client, accept responsibility for the final, throrough checking and approval of this artwork. Approval of this artwork confirms it is correct. Refund/reprints or credits will not be issued if incorrect artwork is approved. Pantones will be printed CMYK & matched as closely as possible.

## **PLEASE NOTE:**

Any patterns or bands of colour that run around the cup, may not match exactly, due to slight movement during the production process.

Circles may appear slightly oval shaped when the cup is formed- this is simply an optical illusion. The smaller the circle, the more true to its shape it will look.

| Key |              |
|-----|--------------|
|     | Visible Area |
|     | Bleed Area   |
|     | Cut Line     |