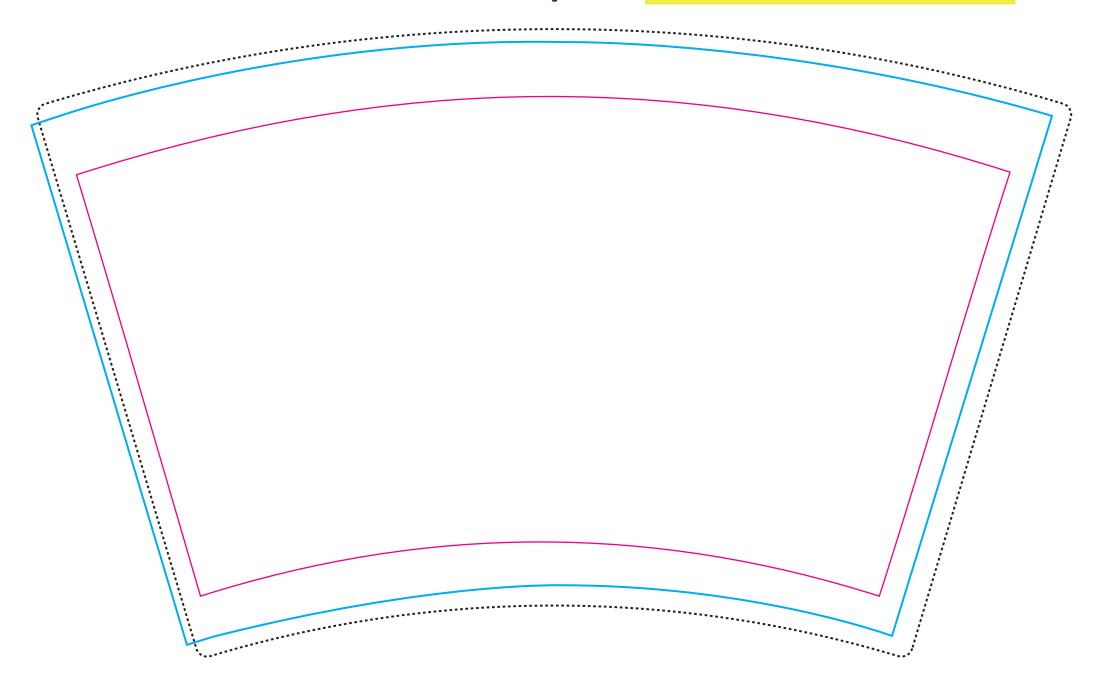

Circles may appear slightly oval shaped when the cup is formed- this is simply an optical illusion. The smaller the circle, the more true to its shape it will look.

Visible Area

**Bleed Area**