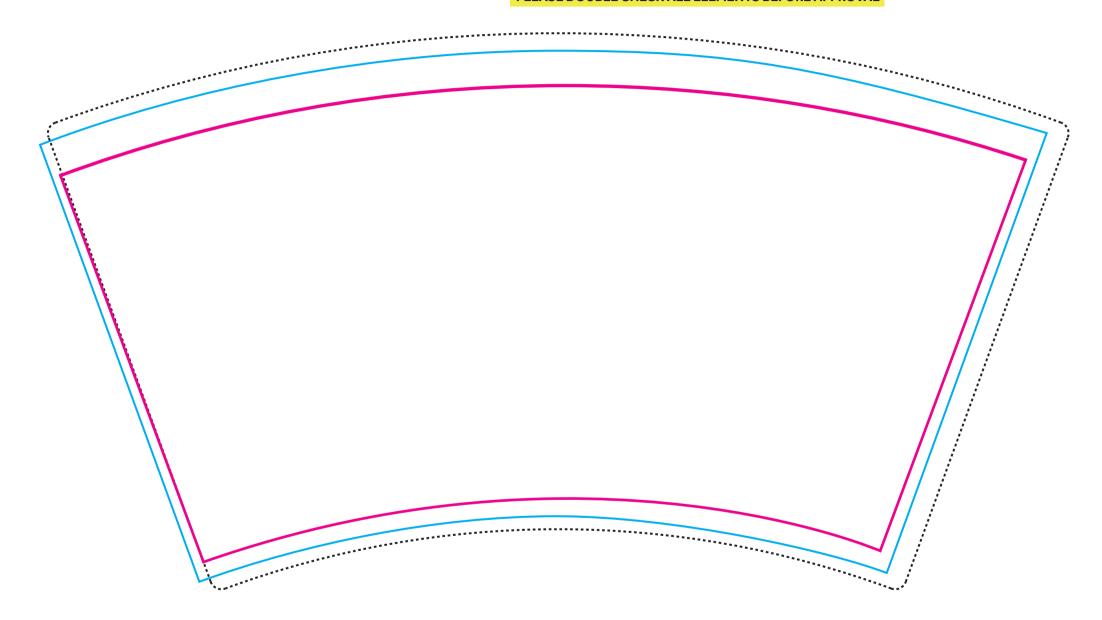

Product: 12oz Single Wall

Artwork Name:
Date Proofed:
Proof Number: 1
Print Colours: CMYK

## Finish:

Matt

## **IMPORTANT! DISCLAIMER AND NOTES:**

Whilst every effort has been made to ensure the accuracy of this artwork, you, the client, accept responsibility for the final, throrough checking and approval of this artwork. Approval of this artwork confirms it is correct. Refund/reprints or credits will not be issued if incorrect artwork is approved. Pantones will be printed CMYK & matched as closely as possible.

Customers are entitled to three artwork changes free of charge. Any further changes will be charged at £20+VAT.

PLEASE DOUBLE CHECK ALL ELEMENTS BEFORE APPROVAL

## **PLEASE NOTE:**

Any patterns or bands of colour that run around the cup, may not match exactly, due to slight movement during the production process.

Circles may appear slightly oval shaped when the cup is formed-this is simply an optical illusion. The smaller the circle, the more true to its shape it will look.