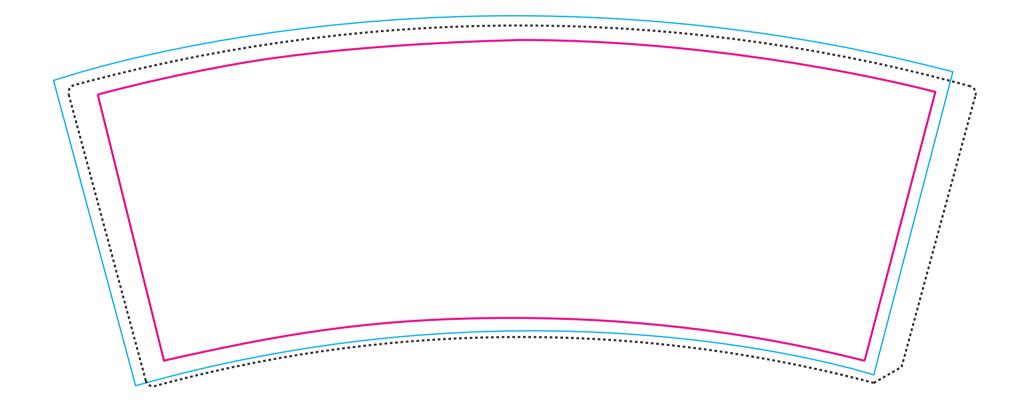

| Key |              |
|-----|--------------|
|     | Visible Area |
|     | Bleed Area   |
|     | Cut Line     |