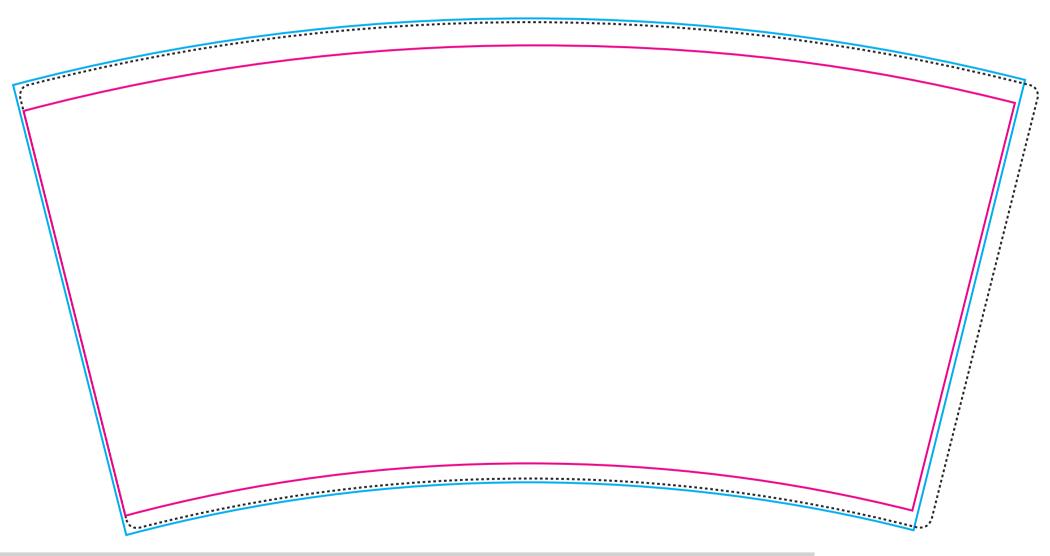

Product: 16oz Double Wall Artwork Name: Date Proofed: Proof Number: 1 Print Colours: CMYK

|       | -   |    |  |
|-------|-----|----|--|
| E i i | nic | h. |  |
| гυ    | nıs |    |  |
|       |     |    |  |

## **IMPORTANT! DISCLAIMER AND NOTES:**

Whilst every effort has been made to ensure the accuracy of this artwork, you, the client, accept responsibility for the final, throrough checking and approval of this artwork. Approval of this artwork confirms it is correct. Refund/reprints or credits will not be issued if incorrect artwork is approved. **Pantones will be printed CMYK & matched as closely as possible.** 

Customers are entitled to three artwork changes free of charge. Any further changes will be charged at £20+VAT.

PLEASE DOUBLE CHECK ALL ELEMENTS BEFORE APPROVAL

Any patterns or bands of colour that run around the cup, may not match exactly, due to slight movement during the production process. Circles may appear slightly oval shaped when the cup is formed- this is simply an optical illusion. The smaller the circle, the more true to its shape it will look.